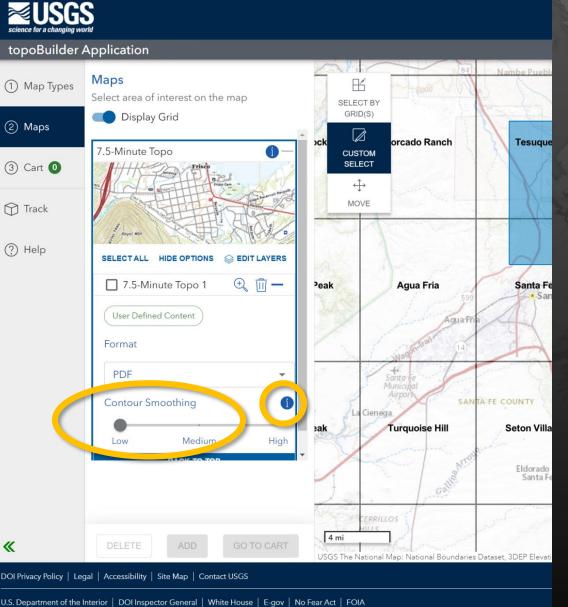

# topoBuilder and OnDemand Topo

**USGS National Geospatial Program** 





# topoBuilder is...



on demand



where you want



multiscale



the best available data











Crater Lake, Oregon





# Demo



topobuilder.nationalmap.gov





# Choose map type





# Zoom to your area of interest



# Choose your map extent









# Choose Map Layers





# Choose your export options



# Choose your contour smoothness



#### only for 7.5-Minute Topo



# Add to cart





### Review selections in cart



\_\_\_\_\_

# Edit maps (1)





# Edit maps (2)





# Checkout (1)





# Checkout (2)





# Confirmation and delivery emails





Thank you for your OnDemand Topo request. Your order is being processed.

A separate email with download instructions will be sent for each map as soon as it is available. Maps are often delivered within 24 hours but can take up to 5 business days.

Order confirmation number: 170491546480793

Order Summary:

#### 7.5-Minute Topo 1,



Selection Type: Custom Extent Product Type: 24K Topographic Map Product Format: Production PDF

Contour Smoothness: Low

Layers Removed: Public Land Survey, Orthoimage

#### Santa Fe, New Mexico



Selection Type: On-Grid Extent Product Type: