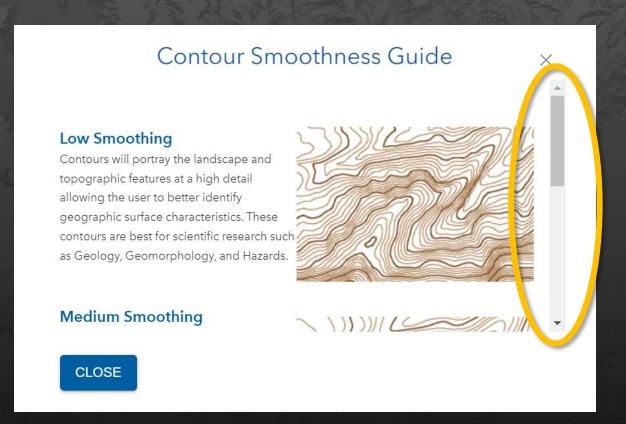

#### low smoothing high detail

These highly detailed contours allow the user to identify surface features and landforms. Best suited for geology, geomorphology, and natural hazards.

#### medium smoothing medium detail

Closest to the US Topo style, the reduced detail permits better map readabilty. Best for recreation, geocaching and orienteering, land management, and emergency management.

#### high smoothing low detail

This option shows only general topography. Smaller features may not appear. Best for thematic maps, urban planning, transportation management, and demography.