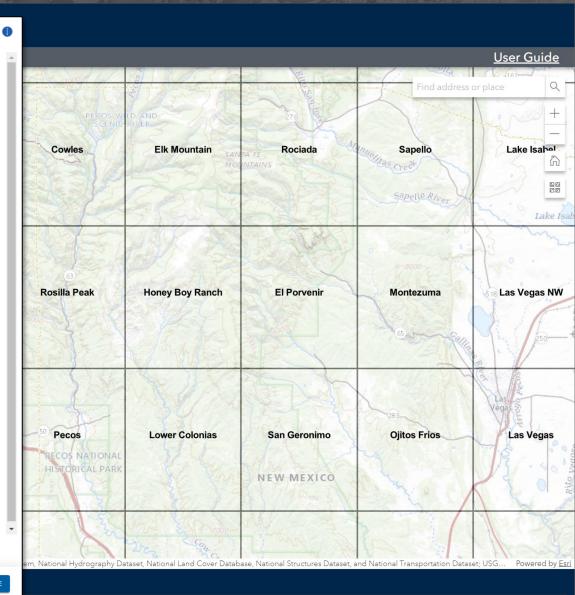

# topoBuilder and OnDemand Topo

**USGS National Geospatial Program** 





# topoBuilder is...



on demand



where you want



multiscale



the best available data











Crater Lake, Oregon





# Demo



topobuilder.nationalmap.gov





# Choose map type





# Zoom to your area of interest



# Choose your map extent









# Choose Map Layers





# Choose your export options



# Choose your contour smoothness



#### only for 7.5-Minute Topo



# Add to cart





### Review selections in cart



\_\_\_\_\_

# Edit maps (1)





# Edit maps (2)





# Checkout (1)





# Checkout (2)





# Confirmation and delivery emails





Thank you for your OnDemand Topo request. Your order is being processed.

A separate email with download instructions will be sent for each map as soon as it is available. Maps are often delivered within 24 hours but can take up to 5 business days.

Order confirmation number: 170491546480793

Order Summary:

#### 7.5-Minute Topo 1,



Selection Type: Custom Extent Product Type: 24K Topographic Map Product Format: Production PDF

Contour Smoothness: Low

Layers Removed: Public Land Survey, Orthoimage

####