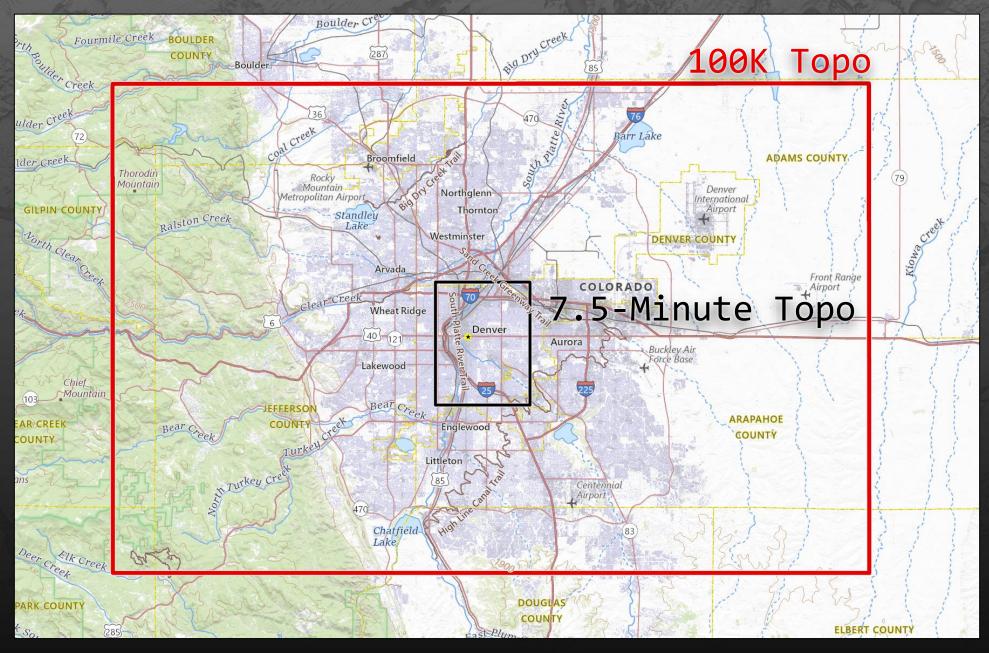

# OnDemand Topo Map Scales

### 7.5-Minute Topo

- 1:24,000 in CONUS & Hawaii
- 1:25,000 in Alaska
- 1:20,000 Puerto Rico,
  U.S. Virgin Islands,
  American Samoa, Guam,
  the Commonwealth of the
  Northern Mariana Islands
- Includes imagery and shaded relief
- Includes contour smoothing customization

### 100K Topo

- New in January 2024
- 1:100,000-scale
- CONUS, Hawaii, Alaska, Puerto Rico, U.S. Virgin Islands, American Samoa, Guam, the Commonwealth of the Northern Mariana Islands
- Suitable for planning, land management, recreation