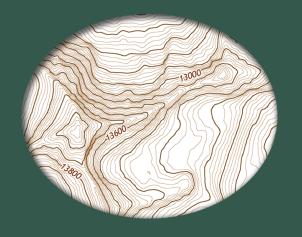

#### low smoothing high detail

These highly detailed contours allow the user to identify surface features and landforms. Best suited for geology, geomorphology, and natural hazards.