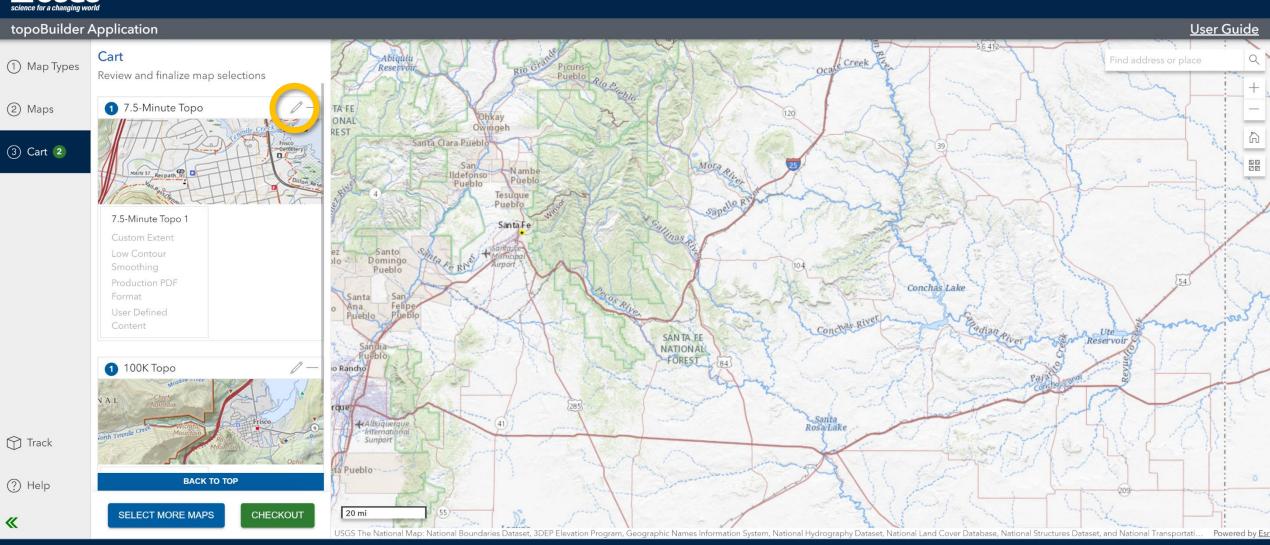

# Edit maps (1)

#### 7.5-Minute Topo 1,

Selection Type: Custom Extent Product Type: 24K Topographic Map Product Format: Production PDF

Contour Smoothness: Low

Layers Removed: Public Land Survey, Orthoimage