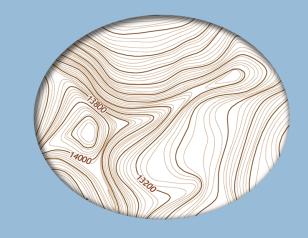

#### high smoothing low detail

This option shows only general topography. Smaller features may not appear. Best for thematic maps, urban planning, transportation management, and demography.