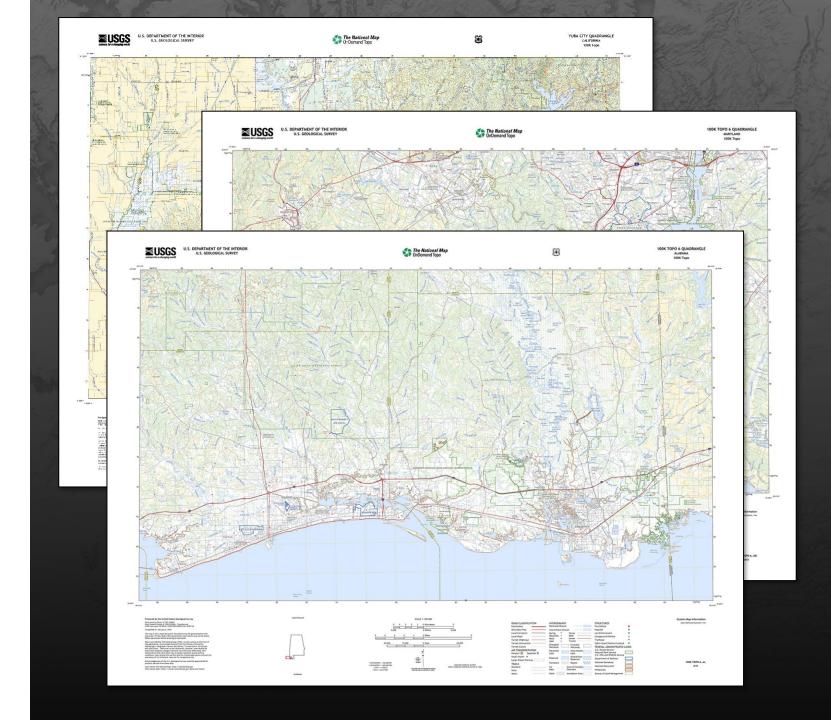

### 100K Topo

- New in January 2024
- 1:100,000-scale
- CONUS, Hawaii, Alaska, Puerto Rico, U.S. Virgin Islands, American Samoa, Guam, the Commonwealth of the Northern Mariana Islands
- Suitable for planning, land management, recreation