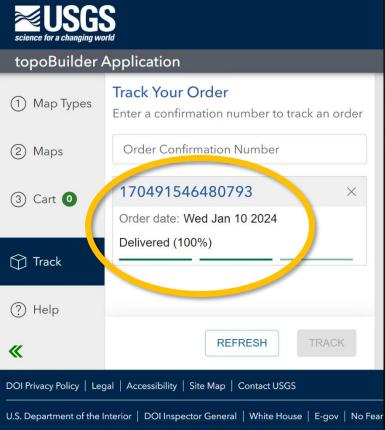

ographic Map

Product Format: TIFF

Contour Smoothness: Medium

Layers Removed: Public Land Survey, Orthoimage

#### Need anything? We're here to help!

topoBuilder Learn More Help Desk











Your OnDemand Topo from topoBuilder is ready for download!

This map will remain available until 60 days after date of delivery. For a detailed overview of OnDemand Topo maps, please see the user guide.

Order number: 170491546480793

Delivery Summary:

#### Santa Fe, New Mexico

Selection Type: On-Grid Extent Product Type: 100K Topo Product Format: TIFF

Layers Removed: Public Land Sur, V. Orthoimage

**Download Map** 

Click here to download your map. This Lik will expire on March 10, 2024

#### Need anything? We're here to help!

topoBuilder Learn More Help Desk









# Track your map











# Tracking and filtering



# Tracking and filtering



# Need help?

- about topoBuilder
- topoBuilder User Guide
- tnm\_help@usgs.gov







#### More about contours

- Generated on the fly
- Use best available 3DEP data
- $\frac{1}{3}$  arc-second,  $\frac{1}{9}$  arc-second, and 1 meter resolution in CONUS
- 2 meter in Alaska
- ½ arc-second in U.S. territories

#### low smoothing high detail

These highly detailed contours allow the user to identify surface features and landforms. Best suited for geology, geomorphology, and natural hazards.





#### medium smoothing medium detail

Closest to the US Topo style, the reduced detail permits better map readabilty. Best for recreation, geocaching and orienteering, land management, and emergency management.

#### high smoothing low det