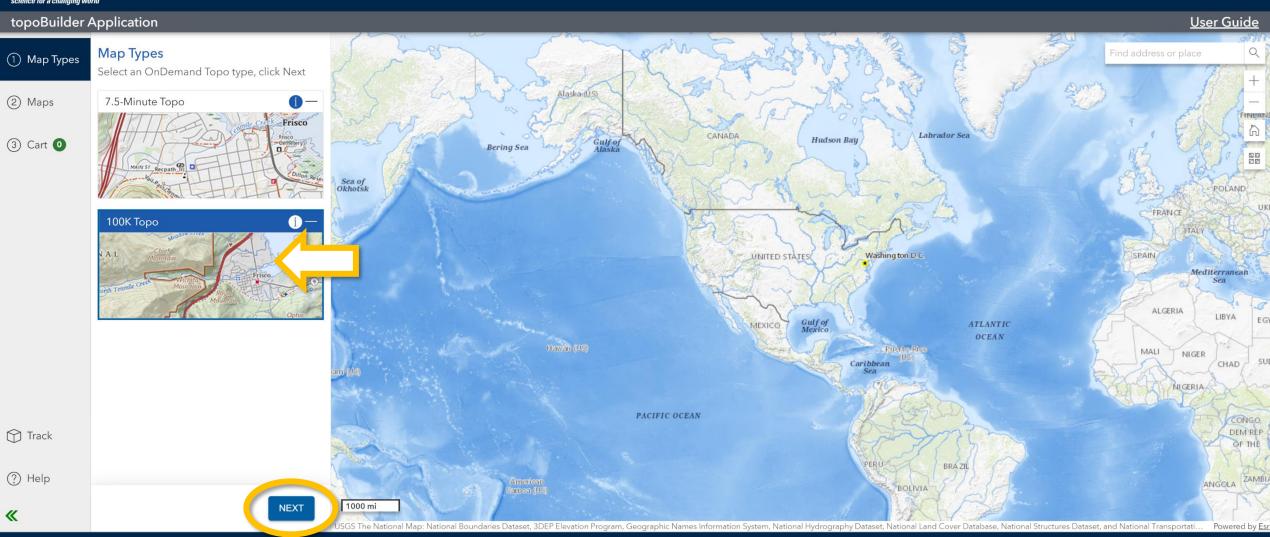

# topoBuilder and OnDemand Topo

**USGS National Geospatial Program** 





# topoBuilder is...



on demand



where you want



multiscale



the best available data











Crater Lake, Oregon





# Demo



topobuilder.nationalmap.gov





# Choose map type





# Zoom to your area of interest



# Choose your map extent









# Choose Map Layers





# Choose your export options



# Choose your contour smoothness



#### only for 7.5-Minute Topo



# Add to cart





### Review selections in cart



\_\_\_\_\_

# Edit maps (1)





# Edit maps (2)





# Checkout (1)





# Checkout (2)





# Confirmation and delivery emails





Thank you for your OnDemand Topo request. Your order is being processed.

A separate email with download instructions will be sent for each map as soon as it is available. Maps are often delivered within 24 hours but can take up to 5 business days.

Order confirmation number: 170491546480793

Order Summary:

#### 7.5-Minute Topo 1,



Selection Type: Custom Extent Product Type: 24K Topographic Map Product Format: