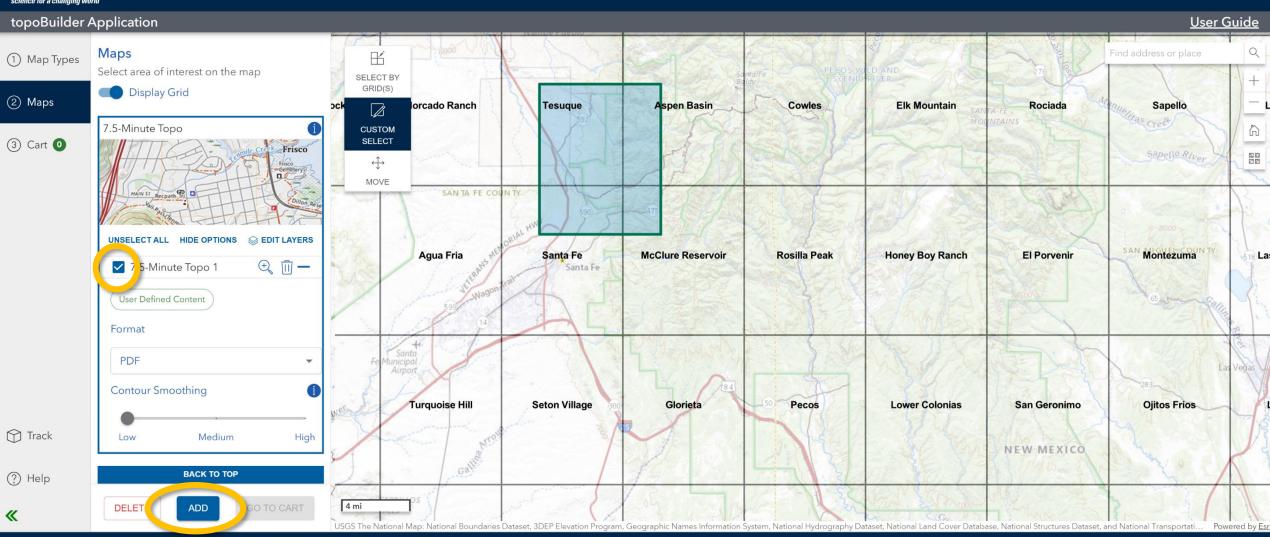

# topoBuilder and OnDemand Topo

**USGS National Geospatial Program** 





# topoBuilder is...



on demand



where you want



multiscale



the best available data











Crater Lake, Oregon





# Demo



topobuilder.nationalmap.gov





# Choose map type





# Zoom to your area of interest



# Choose your map extent









# Choose Map Layers





# Choose your export options



# Choose your contour smoothness



#### only for 7.5-Minute Topo



# Add to cart





### Review selections in cart



\_\_\_\_\_

# Edit maps (1)





# Edit maps (2)





# Checkout (1)





# Checkout (2)





# Confirmation and delivery emails





Thank you for your OnDemand Topo request. Your order is being processed.

A separate email with download instructions will be sent for each map as soon as it is available. Maps are often delivered within 24 hours but can take up to 5 business days.

Order confirmation number: 170491546480793

Order Summary:

#### 7.5-Minute Topo 1,



Selection Type: Custom Extent Product Type: 24K Topographic Map Product Format: Production PDF

Contour Smoothness: Low

Layers Removed: Public Land Survey, Orthoimage

#### Santa Fe, New Mexico



Selection Type: On-Grid Extent Product Type: 100K Topographic Map

Product Format: TIFF

Contour