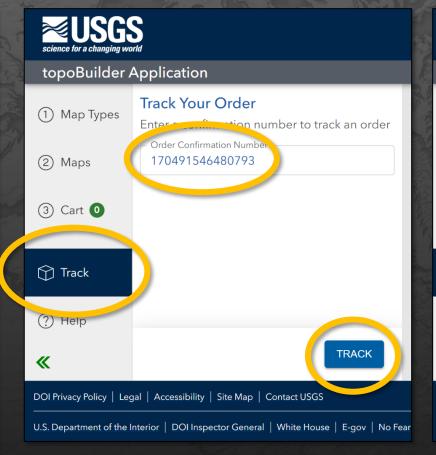

opographic Map

Product Format: TIFF

Contour Smoothness: Medium

Layers Removed: Public Land Survey, Orthoimage

#### Need anything? We're here to help!

topoBuilder Learn More Help Desk











Your OnDemand Topo from topoBuilder is ready for download!

This map will remain available until 60 days after date of delivery. For a detailed overview of OnDemand Topo maps, please see the user guide.

Order number: 170491546480793

Delivery Summary:

#### Santa Fe, New Mexico

Selection Type: On-Grid Extent Product Type: 100K Topo Product Format: TIFF

Layers Removed: Public Land Sur, V. Orthoimage

**Download Map** 

Click here to download your map. This Lik will expire on March 10, 2024

#### Need anything? We're here to help!

topoBuilder Learn More Help Desk









# Track your map











# Tracking and filtering



# Tracking and filtering



# Need help?

- about topoBuilder
- topoBuilder User Guide
- tnm\_help@usgs.gov







#### More about contours

- Generated on the fly
- Use best available 3DEP data
- $\frac{1}{3}$  arc-second,  $\frac{1}{9}$  arc-second, and 1 meter resolution in CONUS
- 2 meter in Alaska
- ½ arc-second in U.S. territories

#### low smoothing high detail

These highly detailed contours allow the user to identify surface features and landforms. Best suited for geology, geomorphology, and natural hazards.





#### medium smoothing medium detail

Closest to the US Topo style, the reduced detail permits better map readabilty. Best for recreation, geocaching and orienteering, land management, and emergency management.

#### high smoothing low d