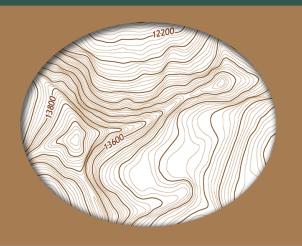

#### medium smoothing medium detail

Closest to the US Topo style, the reduced detail permits better map readabilty. Best for recreation, geocaching and orienteering, land management, and emergency management.