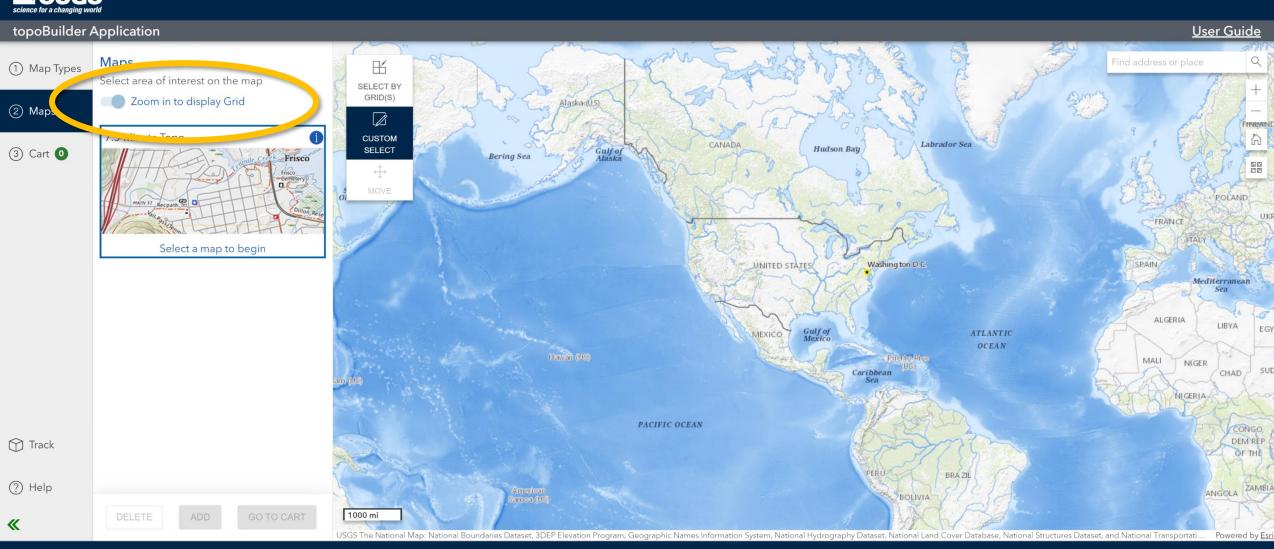

# topoBuilder and OnDemand Topo

**USGS National Geospatial Program** 





# topoBuilder is...



on demand



where you want



multiscale



the best available data











Crater Lake, Oregon





# Demo



topobuilder.nationalmap.gov





# Choose map type





# Zoom to your area of interest



# Choose your map extent









# Choose Map Layers





# Choose your export options



# Choose your contour smoothness



#### only for 7.5-Minute Topo



# Add to cart





### Review selections in cart



\_\_\_\_\_

# Edit maps (1)





# Edit maps (2)





# Checkout (1)





# Checkout (2)





# Confirmation and delivery emails





Thank you for your OnDemand Topo request. Your order is being processed.

A separate email with download instructions will be sent for each map as soon as it is available. Maps are often delivered within 24 hours but can take up to 5 business days.

Order confirmation number: 170491546480793

Order Summary:

#### 7.5-Minute Topo 1,



Selection Type: Custom Extent Product Type: 24K Topographic Map Product Format: Production PDF

Contour Smoothness: