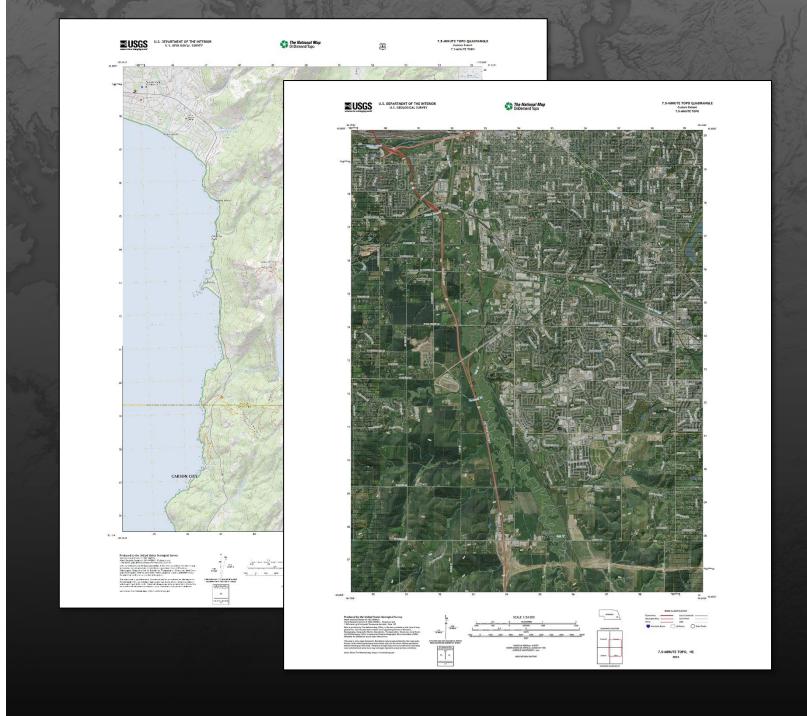

# 7.5-Minute OnDemand Topo

### 7.5-Minute Topo

- 1:24,000 in CONUS & Hawaii
- 1:25,000 in Alaska
- 1:20,000 Puerto Rico,
  U.S. Virgin Islands,
  American Samoa, Guam,
  the Commonwealth of the
  Northern Mariana Islands
- Includes imagery and shaded relief
- Includes contour smoothing customization