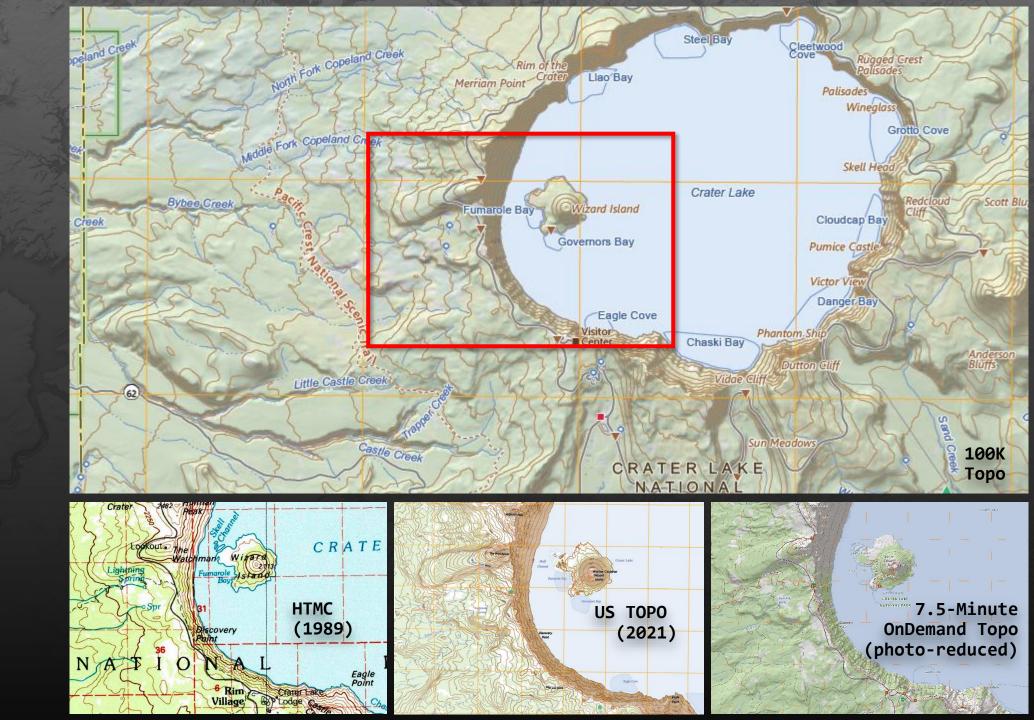

# US Topo & OnDemand Topo

# US Topo

- Staged
- Standard USGS quads
- 7.5′ (approx. 1:24,000)
- Predesigned contours
- Updated on a 3-year schedule
- Free & unlimited download
- Immediately available
- CONUS, Hawaii, Alaska, Puerto Rico, U.S. Virgin Islands

# OnDemand Topo

- On demand
- Custom extent
- 7.5′ and 1:100,000
- Contours generated on the fly
- Uses best available data
- Free & unlimited downloads
- Most maps delivered within 24hrs
- CONUS, Hawaii, Alaska, Puerto Rico, U.S.
  Virgin Islands, American Samoa, Guam, the Commonwealth of the Northern Mariana Islands