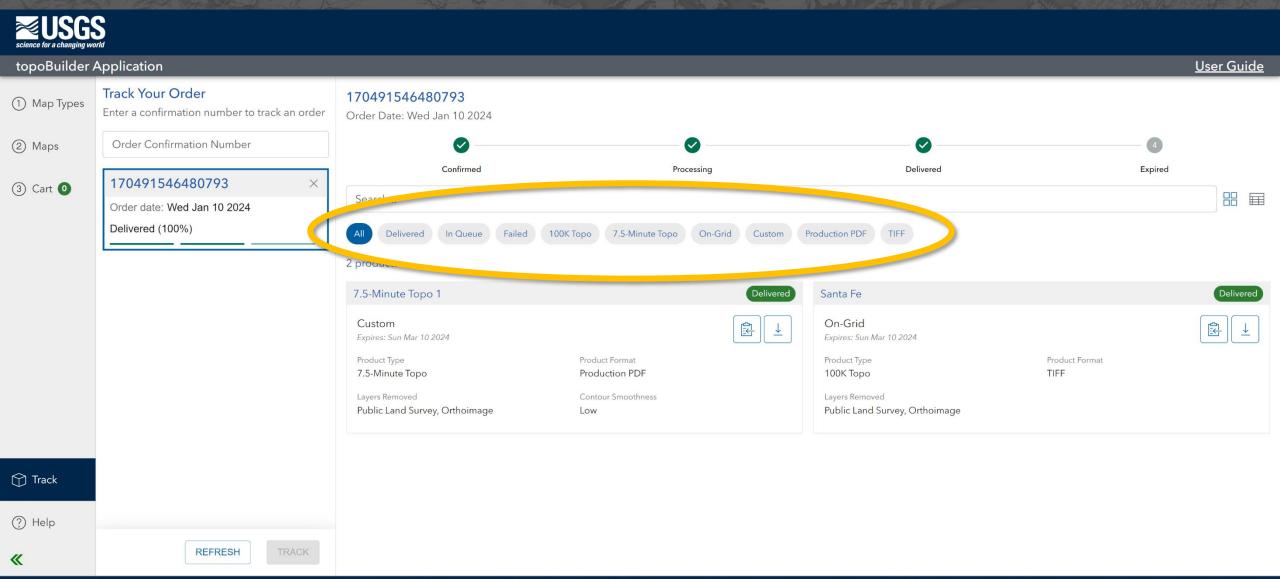

#### 7.5-Minute Topo 1,

Selection Type: Custom Extent Product Type: 24K Topographic Map Product Format: Production PDF

Contour Smoothness: Low

Layers Removed: Public Land Survey, Orthoimage

#### Santa Fe, New Mexico

Selection Type: On-Grid Extent Product Type: 100K Topographic Map

Product Format: TIFF

Contour Smoothness: Medium

Layers Removed: Public Land Survey, Orthoimage

# Tracking and filtering