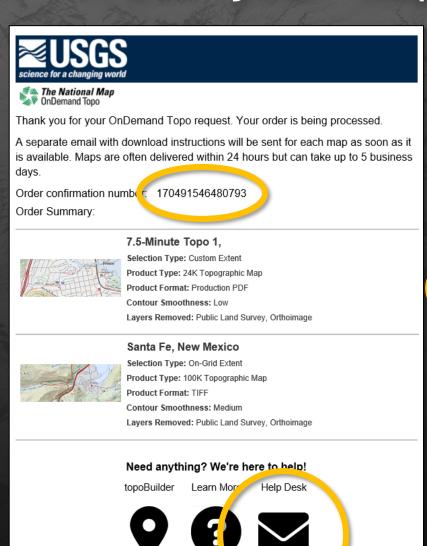

# Confirmation and delivery emails

Thank you for your OnDemand Topo request. Your order is being processed.

A separate email with download instructions will be sent for each map as soon as it is available. Maps are often delivered within 24 hours but can take up to 5 business days.

Order confirmation number: 170491546480793

Order Summary:

#### 7.5-Minute Topo 1,

Selection Type: Custom Extent Product Type: 24K Topographic Map Product Format: Production PDF

Contour Smoothness: Low

Layers Removed: Public Land Survey, Orthoimage

#### Santa Fe, New Mexico

Selection Type: On-Grid Extent Product Type: 100K Topographic Map

Product Format: TIFF

Contour Smoothness: Medium

Layers Removed: Public Land Survey, Orthoimage

#### Need anything? We're here to help!

topoBuilder Learn More Help Desk

Your OnDemand Topo from topoBuilder is ready for download!

This map will remain available until 60 days after date of delivery. For a detailed overview of OnDemand Topo maps, please see the user guide.