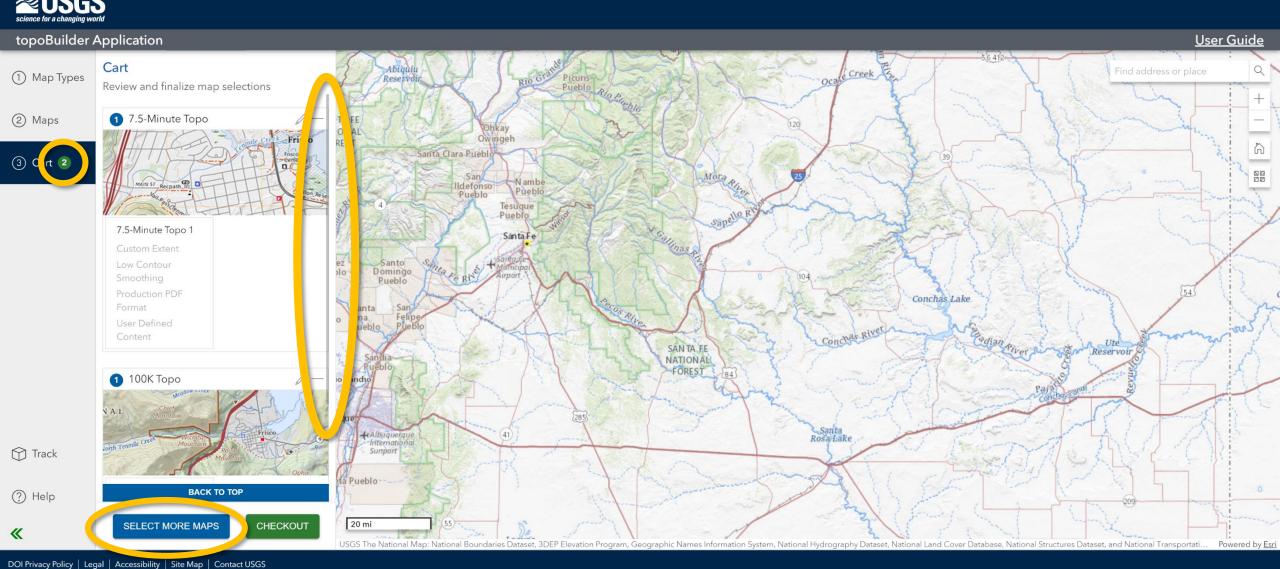

### Review selections in cart

\_\_\_\_\_

#### 7.5-Minute Topo 1,

Selection Type: Custom Extent Product Type: 24K Topographic Map Product Format: Production PDF

Contour Smoothness: Low

Layers Removed: Public Land Survey, Orthoimage

#### Santa Fe, New Mexico

Selection Type: On-Grid Extent Product Type: 100K Topographic Map

Product Format: TIFF

Contour Smoothness: Medium

Layers Removed: Public Land Survey, Orthoimage