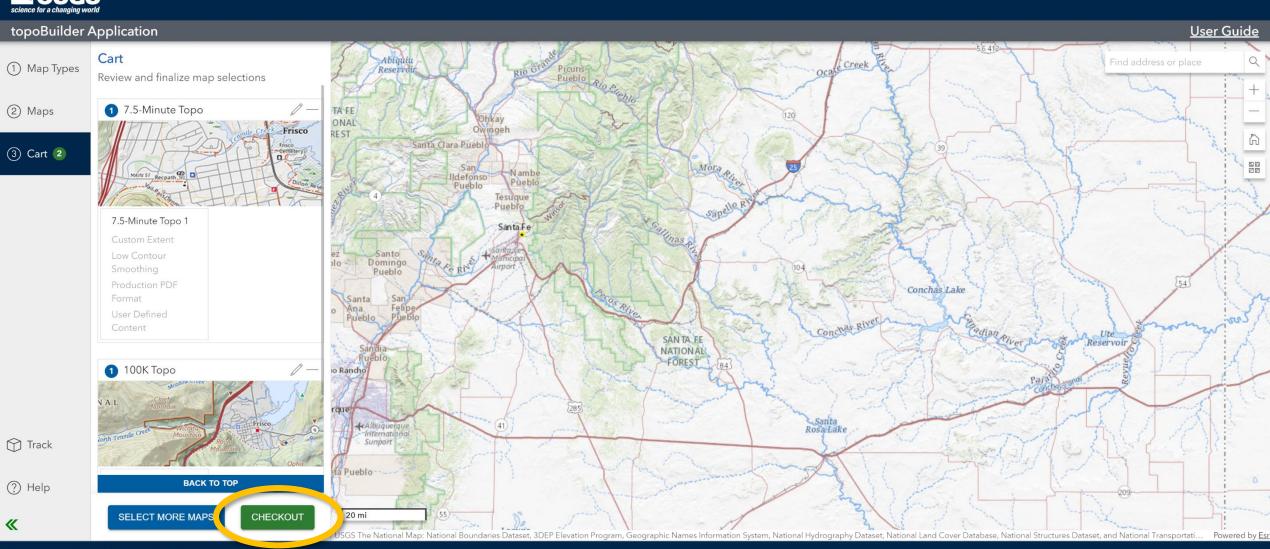

# topoBuilder and OnDemand Topo

**USGS National Geospatial Program** 





# topoBuilder is...



on demand



where you want



multiscale



the best available data











Crater Lake, Oregon





# Demo



topobuilder.nationalmap.gov





# Choose map type





# Zoom to your area of interest



# Choose your map extent









# Choose Map Layers





# Choose your export options



# Choose your contour smoothness



#### only for 7.5-Minute Topo



# Add to cart





### Review selections in cart



\_\_\_\_\_

# Edit maps (1)





# Edit maps (2)





# Checkout (1)





# Checkout (2)





# Confirmation and delivery emails





Thank you for your OnDemand Topo request. Your order is being processed.

A separate email with download instructions will be sent for each map as soon as it is available. Maps are often delivered within 24 hours but can take up to 5 business days.

Order confirmation number: 170491546480793

Order Summary:

#### 7.5-Minute Topo 1,



Selection Type: Custom Extent Product Type: 24K Topographic Map Product Format: Production PDF

Contour Smoothness: Low

Layers Removed: Public Land Survey, Orthoimage

#### Santa Fe, New Mexico



Selection Type: On-Grid Extent Product Type: 100K Topographic Map

Product Format: TIFF

Contour Smoothness: Medium

Layers Removed: Public Land Survey, Orthoimage

#### Need anything? We're here to help