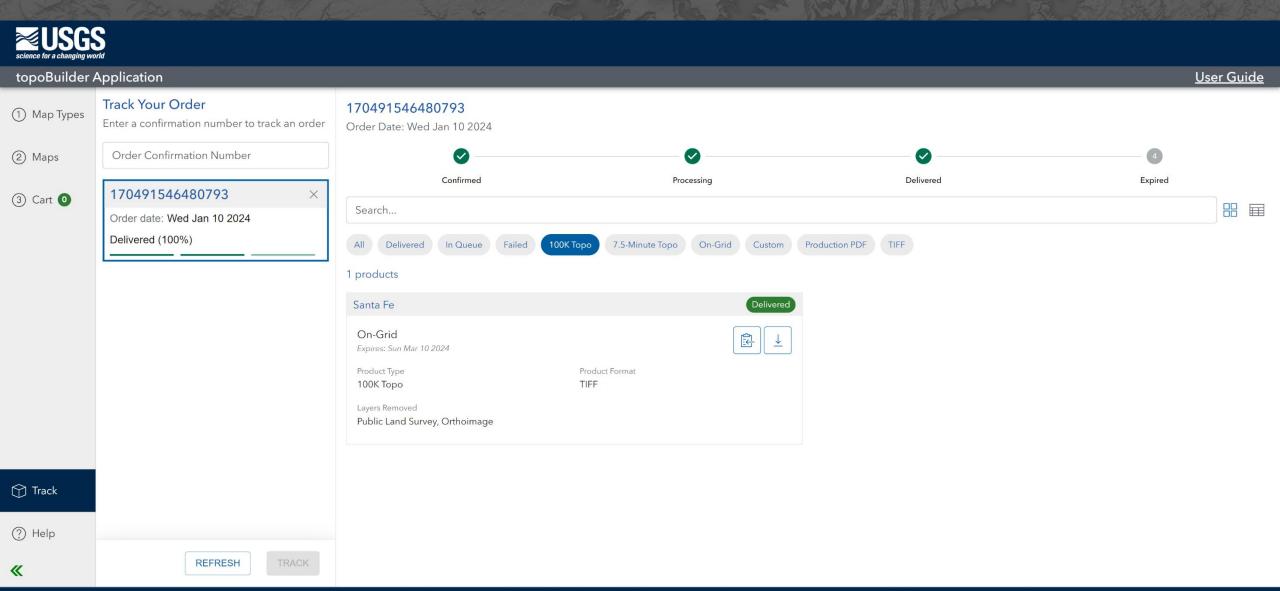

#### Santa Fe, New Mexico

Selection Type: On-Grid Extent Product Type: 100K Topographic Map

Product Format: TIFF

Contour Smoothness: Medium

Layers Removed: Public Land Survey, Orthoimage

#### Santa Fe, New Mexico

Selection Type: On-Grid Extent Product Type: 100K Topo Product Format: TIFF

Layers Removed: Public Land Sur, V. Orthoimage

**Download Map** 

Click here to download your map. This Lik will expire on March 10, 2024