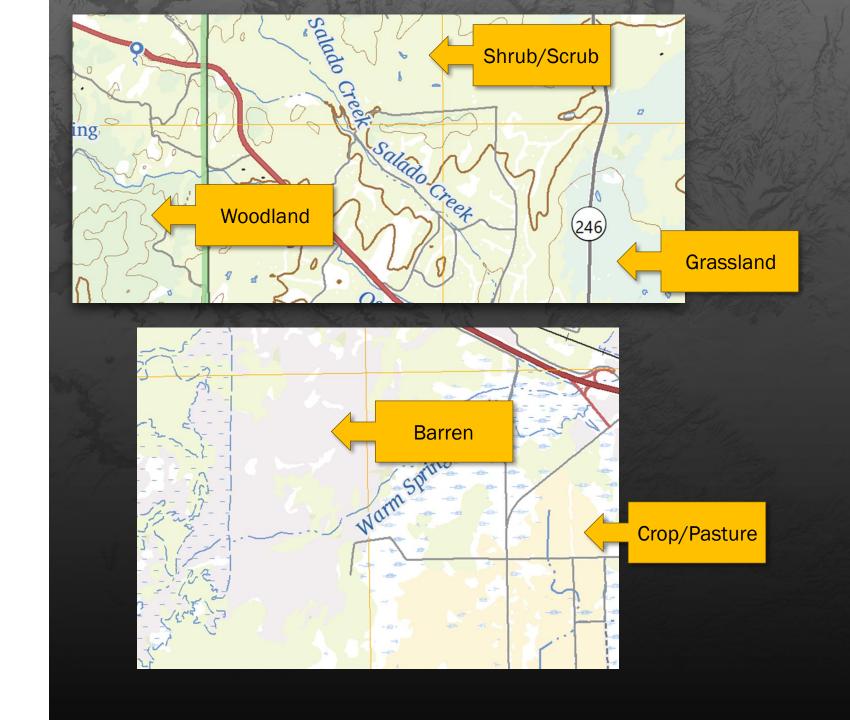

### 100K Topo

- Five land cover classes
  - Woodland
  - Shrub/Scrub
  - Grassland
  - Crop/Pasture
  - Barren
- No imagery
- No shaded relief (currently)
- No contour smoothing