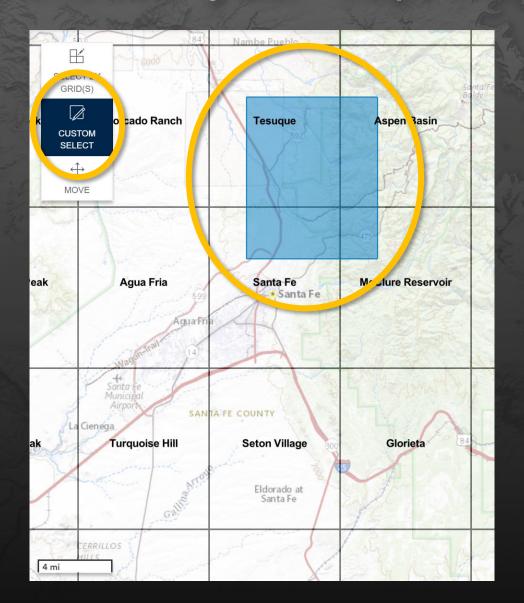

# topoBuilder and OnDemand Topo

**USGS National Geospatial Program** 





# topoBuilder is...



on demand



where you want



multiscale



the best available data











Crater Lake, Oregon





# Demo



topobuilder.nationalmap.gov





# Choose map type





# Zoom to your area of interest



# Choose your map extent









# Choose Map Layers





# Choose your export options



# Choose your contour smoothness



#### only for 7.5-Minute Topo



# Add to cart





### Review selections in cart



\_\_\_\_\_

# Edit maps (1)





# Edit maps (2)





# Checkout (1)





# Checkout (2)





# Confirmation and delivery emails





Thank you for your OnDemand Topo request. Your order is being processed.

A separate email with download instructions will be sent for each map as soon as it is available. Maps are often delivered within 24 hours but can take up to 5 business days.

Order confirmation number: 170491546480793

Order Summary:

#### 7.5-Minute Topo 1,



Selection Type: Custom Extent Product Type: 24K Topographic Map Product Format: Production PDF

Contour Smoothness: Low

Layers Removed: Public