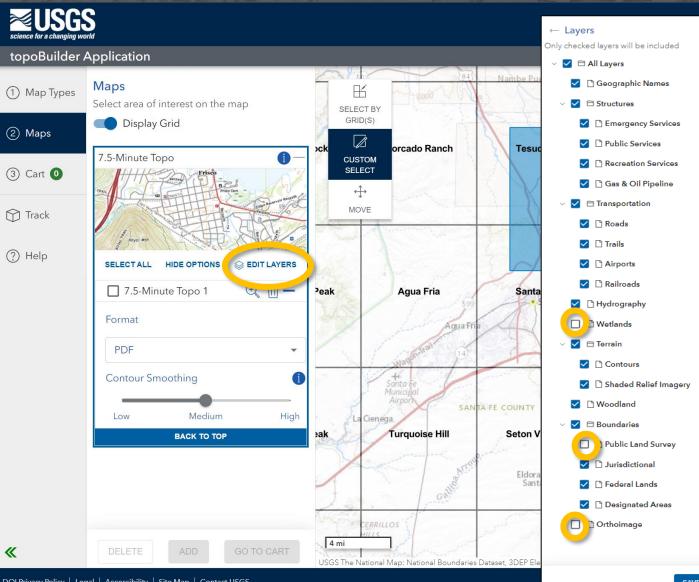

# topoBuilder and OnDemand Topo

**USGS National Geospatial Program** 





# topoBuilder is...



on demand



where you want



multiscale



the best available data











Crater Lake, Oregon





# Demo



topobuilder.nationalmap.gov





# Choose map type





# Zoom to your area of interest



# Choose your map extent









# Choose Map Layers





# Choose your export options



# Choose your contour smoothness



#### only for 7.5-Minute Topo



# Add to cart





### Review selections in cart



\_\_\_\_\_

# Edit maps (1)





# Edit maps (2)





# Checkout (1)





# Checkout (2)





# Confirmation and delivery emails





Thank you for your OnDemand Topo request. Your order is being processed.

A separate email with download instructions will be sent for each map as soon as it is available. Maps are often delivered within 24 hours but can take up to 5 business days.

Order confirmation number: 170491546480793

Order Summary:

#### 7.5-Minute Topo 1,



Selection Type: Custom Extent Product Type: 24K Topographic Map Product Format: Production PDF

Contour Smoothness: Low

Layers Removed: Public Land Survey, Orthoimage

###