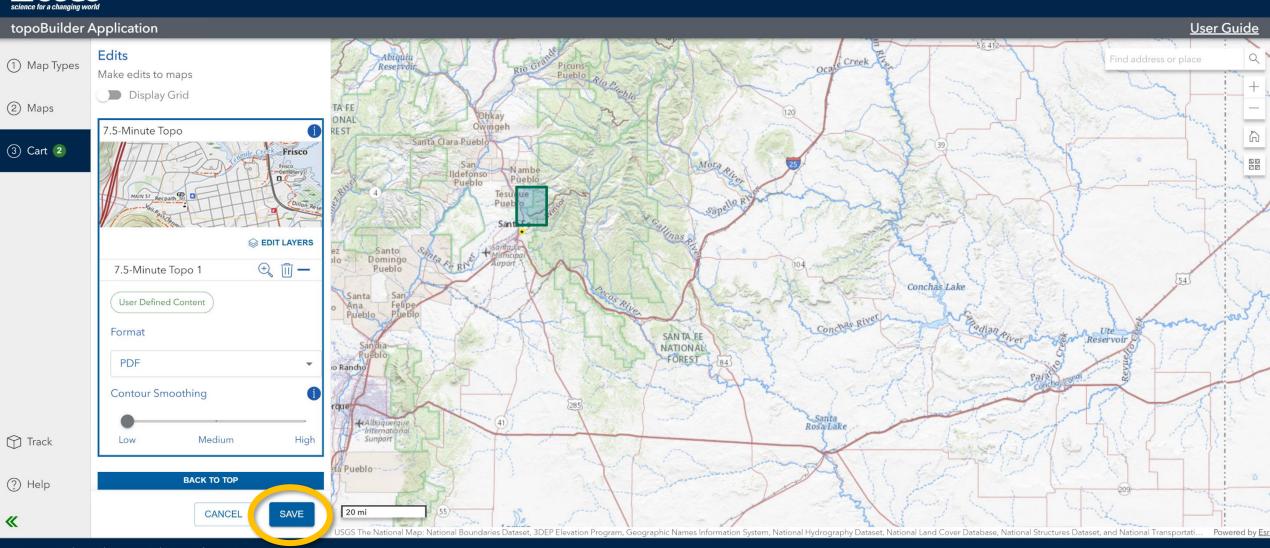

# Edit maps (2)

# Choose your contour smoothness

#### only for 7.5-Minute Topo