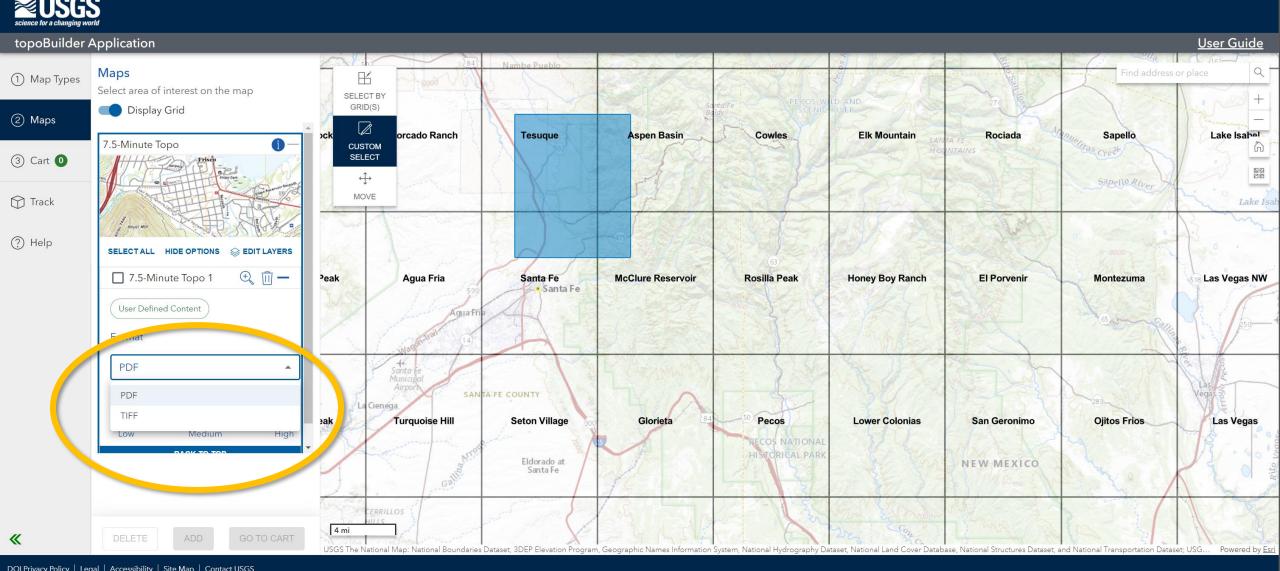

# topoBuilder and OnDemand Topo

**USGS National Geospatial Program** 





# topoBuilder is...



on demand



where you want



multiscale



the best available data











Crater Lake, Oregon





# Demo



topobuilder.nationalmap.gov





# Choose map type





# Zoom to your area of interest



# Choose your map extent









# Choose Map Layers





# Choose your export options



# Choose your contour smoothness



#### only for 7.5-Minute Topo



# Add to cart





### Review selections in cart



\_\_\_\_\_

# Edit maps (1)





# Edit maps (2)





# Checkout (1)





# Checkout (2)





# Confirmation and delivery emails





Thank you for your OnDemand Topo request. Your order is being processed.

A separate email with download instructions will be sent for each map as soon as it is available. Maps are often delivered within 24 hours but can take up to 5 business days.

Order confirmation number: 170491546480793

Order Summary:

#### 7.5-Minute Topo 1,



Selection Type: Custom Extent Product Type: 24K Topographic Map Product Format: Production PDF

Contour Smoothness: Low

Layers Removed: Public Land Survey, Orthoimage

#### Santa Fe, New Mexico



Selectio