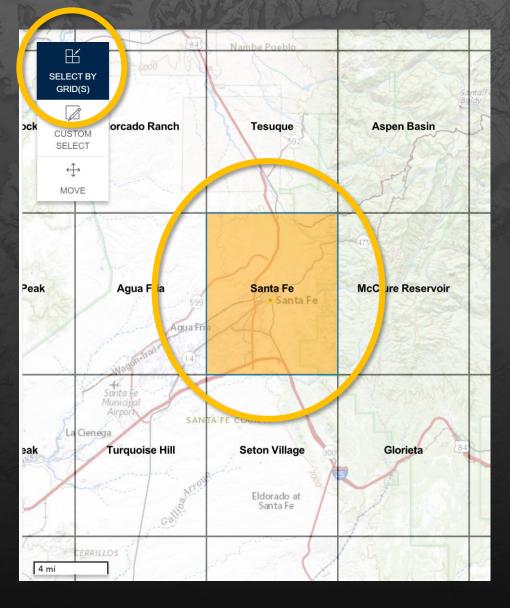

# topoBuilder and OnDemand Topo

**USGS National Geospatial Program** 





# topoBuilder is...



on demand



where you want



multiscale



the best available data











Crater Lake, Oregon





# Demo



topobuilder.nationalmap.gov





# Choose map type





# Zoom to your area of interest



# Choose your map extent









# Choose Map Layers





# Choose your export options



# Choose your contour smoothness



#### only for 7.5-Minute Topo



# Add to cart





### Review selections in cart



\_\_\_\_\_

# Edit maps (1)





# Edit maps (2)





# Checkout (1)





# Checkout (2)





# Confirmation and delivery emails





Thank you for your OnDemand Topo request. Your order is being processed.

A separate email with download instructions will be sent for each map as soon as it is available. Maps are often delivered within 24 hours but can take up to 5 business days.

Order confirmation number: 170491546480793

Order Summary:

#### 7.5-Minute Topo 1,



Selection Type: Custom Extent Product Type: 24K Topographic Map Product Format: Production PDF

Contour Smoothness: Low

Layers Removed: Public L